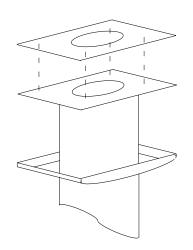

## Installation Dimensions Decorator Island Hood DA220

Ceiling mounting plate

Chimney mounting plate

### Notes

- Center unit over cooking surface
- Bolt spacers to structural members
- Attach ceiling mounting plate to spacers in ceiling using supplied mounting bolts
- External ducting connects to ceiling mounting plate
- Connect chimney mounting plate to ceiling mounting plate using supplied mounting bolts.