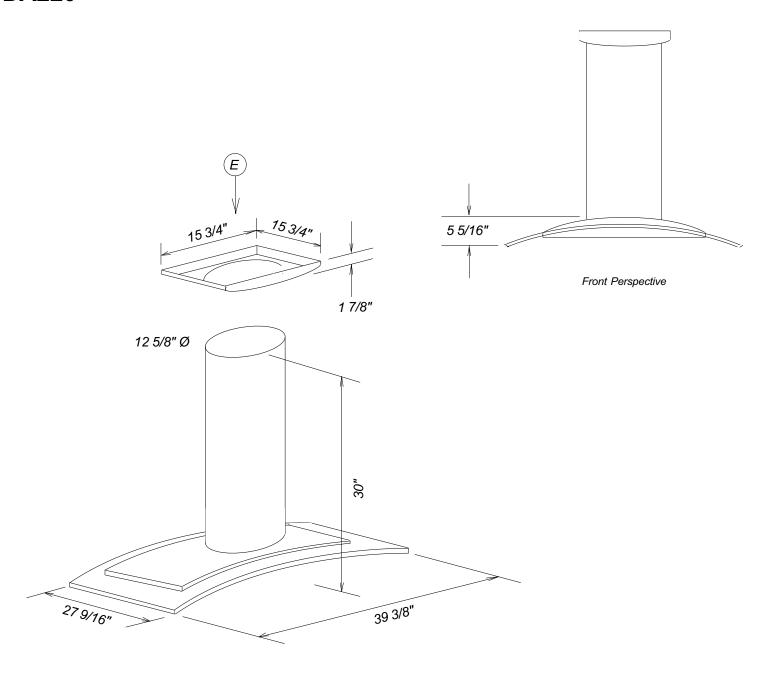

# Product Dimensions Decorator Island Hood DA220

#### **Location Codes**

E - 120 Volt - 15 Amp 3-wire power supply connects attop of chimney.

## Notes

- All installations must be done in accordance with local codes.
- Mounting plate must be used.
- 6" duct connects to mounting plate at top of chimney.