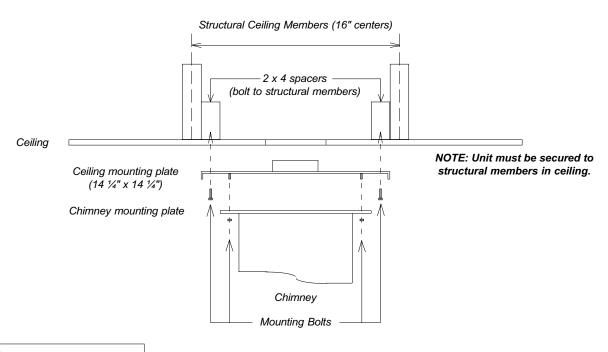

## Installation Dimensions Decorator Island Hood DA220

Ceiling mounting plate

Chimney mounting plate

### Notes

- Center unit over cooking surface
- Bolt spacers to structural members
- Attach ceiling mounting plate to spacers in ceiling using supplied mounting bolts
- External ducting connects to ceiling mounting plate
- Connect chimney mounting plate to ceiling mounting plate using supplied mounting bolts.